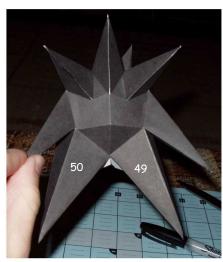

Construct parts 27-32

Construct parts 33-39

Combine

Attach parts 40-41

Attach parts 42-51

Construct parts 52-54

Punch a small hole in the upper right forehead

Insert the hair spike