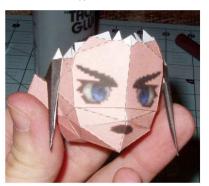

Construct parts 27-32

Construct parts 33-39

Combine

Attach parts 40-41

Attach parts 42-51

Construct parts 52-54

Punch a small hole in the upper right forehead

Insert the hair spike

Construct parts 55 and 56

and attach

Attach the head

Attach the sword

Now go meet a nice flower girl, get mixed up in some heavy stuff, spend four years in a tube, and pass your legacy on to some blonde punk