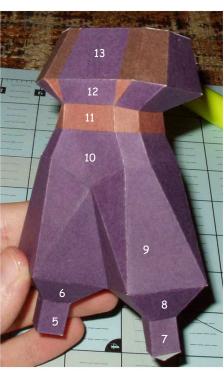

## PRELIMINARY

GET SERIOUS!

Construct parts 1-2 and 3-4

Construct parts 5-13

Attach the feet to the torso

Construct parts 14-19 and 20-26

Attach the arms to the body

When constructing the blade, insert parts 29 and 30 through the tabbed holes of the blade, and expand the tabs of 29 and 30 on the inside of the blade