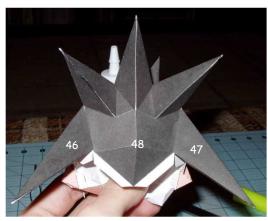

Construct parts 27-32

Construct parts 33-39

Combine

Attach parts 40-41

Attach parts 42-51

Construct parts 52-54

Punch a small hole in the upper right forehead

Insert the hair spike