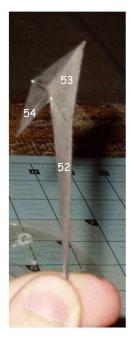

Construct parts 27-32

Construct parts 33-39

Combine

Attach parts 40-41

Attach parts 42-51

Construct parts 52-54

Punch a small hole in the upper right forehead

Insert the hair spike