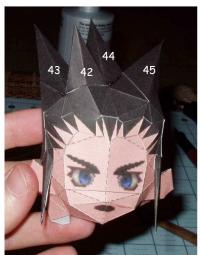

Construct parts 27-32

Construct parts 33-39

Combine

Attach parts 40-41

Attach parts 42-51

Construct parts 52-54

Punch a small hole in the upper right forehead

Insert the hair spike