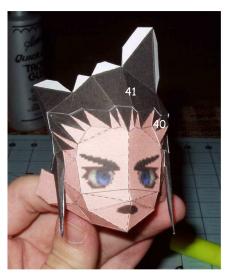

Construct parts 27-32

Construct parts 33-39

Combine

Attach parts 40-41

Attach parts 42-51

Construct parts 52-54

Punch a small hole in the upper right forehead

Insert the hair spike