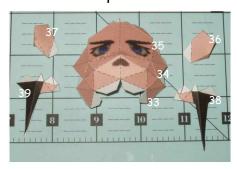

Construct parts 27-32

Construct parts 33-39

Combine

Attach parts 40-41

Attach parts 42-51

Construct parts 52-54

Punch a small hole in the upper right forehead

Insert the hair spike