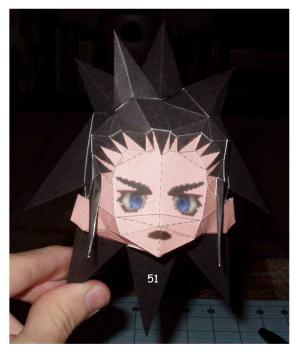

Construct parts 27-32

Construct parts 33-39

Combine

Attach parts 40-41

Attach parts 42-51

Construct parts 52-54

Punch a small hole in the upper right forehead

Insert the hair spike

Construct parts 55 and 56

and attach

Attach the head

Attach the sword

Now go meet a nice flower girl, get mixed up in some heavy stuff, spend four years in a tube, and pass your legacy on to some blonde punk