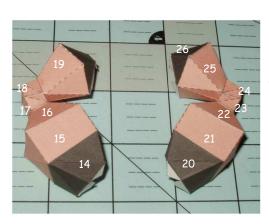

## PRELIMINARY

GET SERIOUS!

Construct parts 1-2 and 3-4

Construct parts 5-13

Attach the feet to the torso

Construct parts 14-19 and 20-26

Attach the arms to the body

When constructing the blade, insert parts 29 and 30 through the tabbed holes of the blade, and expand the tabs of 29 and 30 on the inside of the blade