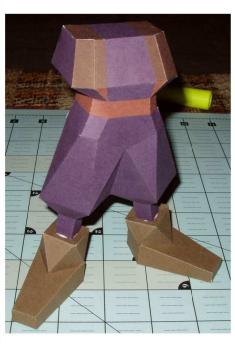

## PRELIMINARY

GET SERIOUS!

Construct parts 1-2 and 3-4

Construct parts 5-13

Attach the feet to the torso

Construct parts 14-19 and 20-26

Attach the arms to the body

When constructing the blade, insert parts 29 and 30 through the tabbed holes of the blade, and expand the tabs of 29 and 30 on the inside of the blade