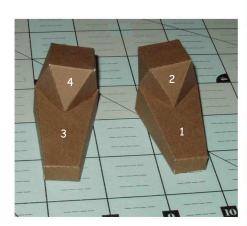

## PRELIMINARY

GET SERIOUS!

Construct parts 1-2 and 3-4

Construct parts 5-13

Attach the feet to the torso

Construct parts 14-19 and 20-26

Attach the arms to the body

When constructing the blade, insert parts 29 and 30 through the tabbed holes of the blade, and expand the tabs of 29 and 30 on the inside of the blade